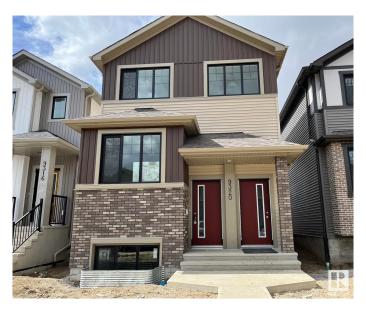

## \$515,000

3 Bedroom, 2.50 Bathroom, 1,759 sqft Single Family on 0.00 Acres

Secord, Edmonton, AB

Welcome to The Leblanc - built by Lincolnberg Homes, your Builder of Choice 9 years in a row. Located in the NW community of Secord this home offers a bright open concept of the kitchen/dining/living rooms all connected with ample natural sunlight. Quartz countertops, island kitchen with eat up bar, backsplash, walk-in pantry, a front flex room/office + powder room. The entire main floor has beautiful VP flooring. Stylish cupboard colours + hardware. Upstairs features the primary bedroom with 4 piece ensuite + large walk-in closet, two additional bedrooms, another 4 piece bath. Convenient upstairs laundry. This home includes a \$3,000.00 appliance allowance, rough grade landscaping, buyer to pay \$2,500.00 landscaping deposit. Photos are of former show home, interior colours are different, photo of colour rendering can be seen in the photos.