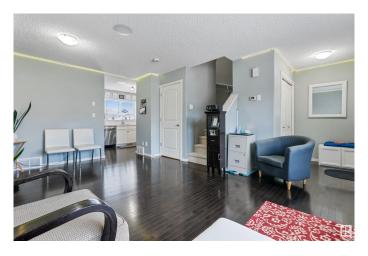

#### \$400,000

2 Bedroom, 3.50 Bathroom, 1,092 sqft Single Family on 0.00 Acres

Laurel, Edmonton, AB

This former Showhome built in 2009 is a great starter home for an individual, a small family or someone looking to invest. Walk in to your cozy living and dining room and carry on towards your functional kitchen in the back of the house overlooking the yard. Listen to your music on the built in speaker system! Two primary bedrooms upstairs with full bathrooms and walk in closets! The basement is fully finished with a full bathroom and rec space that is currently used as a bedroom. The backyard has a deck, a functional fenced yard and a double detached garage. Close to public transport, Anthony Henday and the Whitemud. A/C for those hot summer days!

## Interior

Interior Features ensuite bathroom

Appliances Air Conditioning-Central, Dishwasher-Built-In, Dryer, Garage Control,

Garage Opener, Microwave Hood Fan, Refrigerator, Stove-Electric, Vacuum System Attachments, Vacuum Systems, Washer, Window