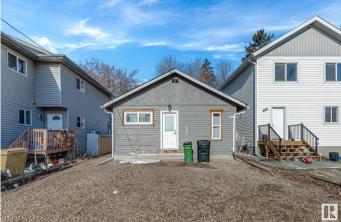

#### \$225,000

2 Bedroom, 1.00 Bathroom, 779 sqft Single Family on 0.00 Acres

Calder, Edmonton, AB

Seller financing available! Looking for a project? This home has the bare bones to start your renovation project for a flip, rent out or live in. Seller has stripped down most of the interior to leave a blank slate for your finishing. Home also has a full basement to develop with separate entrance for future suite potential. Thousands of dollars have been put in to the property including a complete regrade of the lot for proper slope around the home. Weeping tile along 3 sides of the home and membrane around the some of the exterior foundation has also been installed. Window wells, wiring, new subloor etc. The lot is extra deep (32x142) perfect for an infill and investment opportunity. New home? Want a detached rear garage with garage suite? Lots of future potential. There are numerous infills on the street, close to schools, off leash dog park, transportation and all amenities.