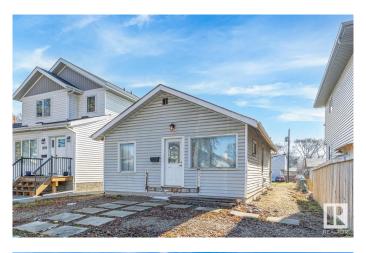

#### \$225,000

2 Bedroom, 1.00 Bathroom, 779 sqft Single Family on 0.00 Acres

Calder, Edmonton, AB

Seller financing available! Looking for a project? This home has the bare bones to start your renovation project for a flip, rent out or live in. Seller has stripped down most of the interior to leave a blank slate for your finishing. Home also has a full basement to develop with separate entrance for future suite potential. Thousands of dollars have been put in to the property including a complete regrade of the lot for proper slope around the home. Weeping tile along 3 sides of the home and membrane around the some of the exterior foundation has also been installed. Window wells, wiring, new subloor etc. The lot is extra deep (32x142) perfect for an infill and investment opportunity. New home? Want a detached rear garage with garage suite? Lots of future potential. There are numerous infills on the street, close to schools, off leash dog park, transportation and all amenities.