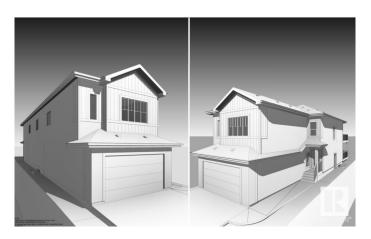

# \$719,998 - 97 Eldridge Point(e), St. Albert

MLS® #E4432155

#### \$719.998

4 Bedroom, 3.00 Bathroom, 2,454 sqft Single Family on 0.00 Acres

Erin Ridge, St. Albert, AB

This stunning detached single-family home in the desirable Erin Ridge community of St. Albert offers spacious living and modern comforts. The main floor features an open-to-below living area, a main floor bedroom, and a full bath, along with a well-appointed kitchen and pantry. The dining room opens up to a private deck, perfect for outdoor relaxation. Upstairs, enjoy a spacious bonus room leading to another balcony, along with a dedicated gym/exercise room. The luxurious main bedroom boasts a walk-in closet and a 5-piece ensuite. Two additional bedrooms share a common bathroom. A separate entrance to the basement provides potential for future development or a separate living space. With a double garage and a prime location, this home combines style and practicality for comfortable family living.

Type Single Family

Sub-Type Detached Single Family

Style 2 Storey
Status Active

# **Exterior**

Exterior Wood, Vinyl

Exterior Features Schools, Shopping Nearby

Roof Asphalt Shingles

Construction Wood, Vinyl

Foundation Concrete Perimeter