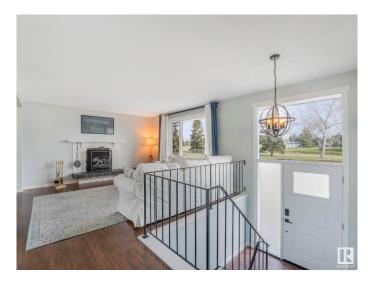

### \$384,900

3 Bedroom, 1.00 Bathroom, 1,099 sqft Single Family on 0.00 Acres

York, Edmonton, AB

GREAT LOCATION across from York Park for this 1100 sq. ft. Bi-level. Many renovations have been completed over the past few years. Original Hardwood floors refinished, New Windows, New Front and Back Door, New Paint, New Baseboards, New Deck, New Lighting. Gas Stove in the Kitchen and all of the other appliances are included. Fireplace includes the unique fireplace screen. Basement is partially finished with a large recreation room with a Retro style built in bar, Workshop and Laundry Room. Double off street parking in the backyard that could be used as a future garage site.