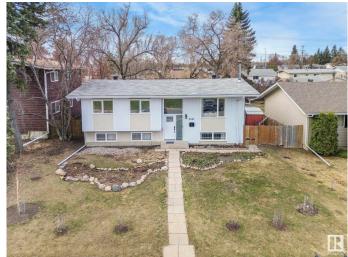

### \$384,900

3 Bedroom, 1.00 Bathroom, 1,099 sqft Single Family on 0.00 Acres

York, Edmonton, AB

GREAT LOCATION across from York Park for this 1100 sq. ft. Bi-level. Many renovations have been completed over the past few years. Original Hardwood floors refinished, New Windows, New Front and Back Door, New Paint, New Baseboards, New Deck, New Lighting. Gas Stove in the Kitchen and all of the other appliances are included. Fireplace includes the unique fireplace screen. Basement is partially finished with a large recreation room with a Retro style built in bar, Workshop and Laundry Room. Double off street parking in the backyard that could be used as a future garage site.

# **Community Information**

Address 5807 138 Avenue

Area Edmonton

Subdivision York

City Edmonton
County ALBERTA

Province AB

Postal Code T5A 1E4