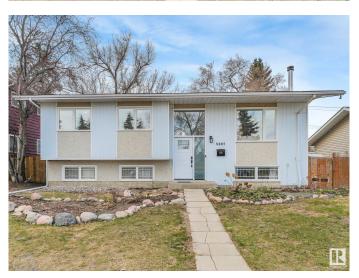

### \$384,900

3 Bedroom, 1.00 Bathroom, 1,099 sqft Single Family on 0.00 Acres

York, Edmonton, AB

GREAT LOCATION across from York Park for this 1100 sq. ft. Bi-level. Many renovations have been completed over the past few years. Original Hardwood floors refinished, New Windows, New Front and Back Door, New Paint, New Baseboards, New Deck, New Lighting. Gas Stove in the Kitchen and all of the other appliances are included. Fireplace includes the unique fireplace screen. Basement is partially finished with a large recreation room with a Retro style built in bar, Workshop and Laundry Room. Double off street parking in the backyard that could be used as a future garage site.

# **Community Information**

Address 5807 138 Avenue

Area Edmonton

Subdivision York

City Edmonton
County ALBERTA

Province AB

Postal Code T5A 1E4