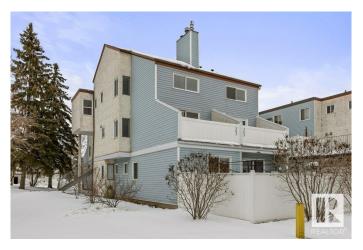

on 0.00 Acres

Dunluce, Edmonton, AB

Welcome to this rare TWO FULL BATHROOM unit that has been completely renovated! High end VINYL PLANK (10mm) extends throughout the main living area. The brand new kitchen features an abundance of storage, new appliances and QUARTZ countertops. The living room is spacious and bright and features an electric FIREPLACE. Upstairs there are THREE bedrooms, a renovated main 4pce bathroom and a brand new 3pce ENSUITE! Vaulted ceilings, new flooring, trim, paint, fixtures, HWT and FURNACE- fantastic location close to amenities and transportation.



## **Essential Information**

MLS® # E4431969 Price \$245,000

Bedrooms 3

Bathrooms 2.00

Full Baths 2

Square Footage 1,196
Acres 0.00
Year Built 1977

Type Condo / Townhouse

Sub-Type Townhouse

Style 2 Storey







Status Active

# **Community Information**

Address 301 Lancaster Terrace

Area Edmonton
Subdivision Dunluce
City Edmonton
County ALBERTA

Province AB

Postal Code T5X 5T7

#### **Amenities**

Amenities Deck, Parking-Extra, See Remarks

Parking Stall

#### Interior

Interior Features ensuite bathroom

Appliances Dishwasher-Built-In, Euro Washer/Dryer Combo, Hood Fan,

Refrigerator, Stove-Electric

Heating Forced Air-1, Natural Gas

Stories 2
Has Basement Yes

Basement None, No Basement

#### **Exterior**

Exterior Wood, Stucco, Vinyl

Exterior Features Landscaped, Schools, Shopping Nearby, See Remarks

Roof Asphalt Shingles

Construction Wood, Stucco, Vinyl Foundation Concrete Perimeter

#### **Additional Information**

Date Listed April 21st, 2025

Days on Market 9

Zoning Zone 27