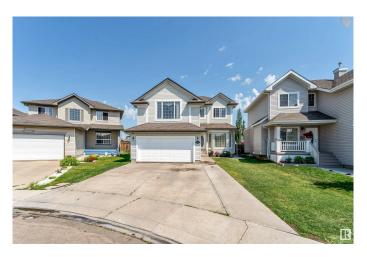

## \$599.900

7 Bedroom, 3.50 Bathroom, 2,286 sqft Single Family on 0.00 Acres

Wild Rose, Edmonton, AB

Welcome to this spacious home in \*\*WILDROSE\*\* with over 3000 sq. ft. of living space and a FULLY FINISHED BASEMENT. Total 7 BEDS and 4 BATHS. The front living area is ideal for formal gatherings. A beautiful kitchen and second living space provide a cozy atmosphere for family time. Outside, enjoy a big backyard with a concrete patio perfect for BBQ parties and family gatherings. Upstairs features a large bonus area, 4 beds, and 2 baths. The finished basement is great for a growing family and has potential for a RENTAL SUITE. Stay comfortable year-round with AC and a garage heater. Located in a quiet cul-de-sac near Sector 17 Plaza and 17 Street. This home is ready for you!

# **Exterior**

Exterior Wood, Stone, Vinyl

Exterior Features Airport Nearby, Golf Nearby, Park/Reserve, Public Transportation,

Schools, Shopping Nearby

Roof Asphalt Shingles
Construction Wood, Stone, Vinyl
Foundation Concrete Perimeter