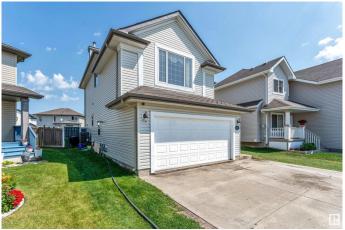

## \$599.900

7 Bedroom, 3.50 Bathroom, 2,286 sqft Single Family on 0.00 Acres

Wild Rose, Edmonton, AB

Welcome to this spacious home in \*\*WILDROSE\*\* with over 3000 sq. ft. of living space and a FULLY FINISHED BASEMENT. Total 7 BEDS and 4 BATHS. The front living area is ideal for formal gatherings. A beautiful kitchen and second living space provide a cozy atmosphere for family time. Outside, enjoy a big backyard with a concrete patio perfect for BBQ parties and family gatherings. Upstairs features a large bonus area, 4 beds, and 2 baths. The finished basement is great for a growing family and has potential for a RENTAL SUITE. Stay comfortable year-round with AC and a garage heater. Located in a quiet cul-de-sac near Sector 17 Plaza and 17 Street. This home is ready for you!

#### **Amenities**

Amenities Carbon Monoxide Detectors, Detectors Smoke

Parking Double Garage Attached

# **Exterior**

Exterior Wood, Stone, Vinyl

Exterior Features Airport Nearby, Golf Nearby, Park/Reserve, Public Transportation,

Schools, Shopping Nearby

Roof Asphalt Shingles
Construction Wood, Stone, Vinyl
Foundation Concrete Perimeter