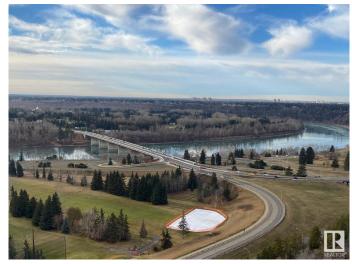

#### \$299,900

2 Bedroom, 1.50 Bathroom, 1,127 sqft Condo / Townhouse on 0.00 Acres

WîhkwÃantôwin, Edmonton, AB

Beautiful panoramic view of the River Valley and Victoria golf course. This large concrete and steel 2 bedroom condo offers 2 bathrooms newer kitchen cabinets and appliances, newer hardwood flooring throughout living & hallway + carpet in bedrooms, newer tile and fixtures in bathrooms, plenty of closet space and one large balcony running the length of the unit. Condo fees include power, heat, water, use of laundry, Titled underground heated parking, exercise room, sauna, lounge and library. Close to all amenities of downtown and public transportation.

#### **Exterior**

Exterior Concrete, Stucco

Exterior Features Golf Nearby, Park/Reserve, Public Transportation, River Valley View,

River View, Shopping Nearby, View City

Roof Tar & Damp; Gravel
Construction Concrete, Stucco