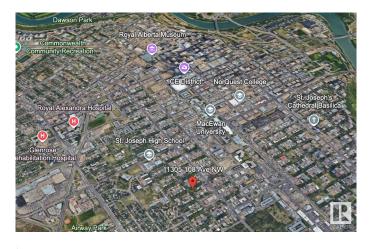

#### \$449,000

0 Bedroom, 0.00 Bathroom, Single Family on 0.00 Acres

Queen Mary Park, Edmonton, AB

Great opportunity to transform the existing site into a new multi-family dwelling of your choice. With the new zoning by-law passed by the City of Edmonton, the possibilities here are endless. Located very close to trendy 124 street. With the new zoning bylaw, this location becomes RM - Medium Scale Residential. In this particular instance the zoning modifier of H16 means that any development is 16 meters hight maximum and that translates into a 4 story building. This zone also allows commercial uses at the ground floor of residential buildings to encourage mixed use development and to provide local services to the neighbourhood.

### **Community Information**

| Address | 11305 108 Avenue |
|---------|------------------|
| Area    | Edmonton         |

| Subdivision | Queen Mary Park |
|-------------|-----------------|
| City        | Edmonton        |
| County      | ALBERTA         |
| Province    | AB              |
| Postal Code | T5H 1B5         |

# Exterior

Exterior Features Flat Site, Level Land, Public Transportation, Schools, View City, View Downtown