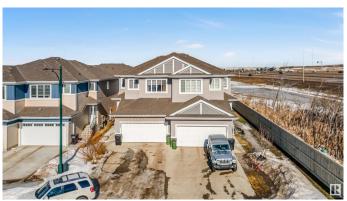

# \$549,900 - 206 40a Avenue, Edmonton

MLS® #E4431738

#### \$549.900

6 Bedroom, 4.00 Bathroom, 1,913 sqft Single Family on 0.00 Acres

Maple Crest, Edmonton, AB

Stunning Home Almost 1900Sq. Ft. with FINISHED 2 BEDROOM AND SECOND KITCHEN BASEMENT in MAPLE CREST WITH PERMITS, Located in the highly sought-after community of MAPLE CREST, this beautifully designed home offers modern finishes, open-to-below ceilings, and a fully finished basement. The main floor features an open-concept layout with a stylish kitchen, complete with quartz countertops, sleek cabinetry, and premium appliances. A main floor den provides the ideal space for a home office or study. Upstairs, you'll find a spacious bonus room, three bedrooms, and a luxurious primary suite featuring a 5-piece ensuite with dual sinks, a tiled stand-up shower, and quartz countertops.

## **Exterior**

Exterior Wood, Stone, Vinyl

Exterior Features Airport Nearby, Playground Nearby, Schools, Shopping Nearby

Roof Asphalt Shingles
Construction Wood, Stone, Vinyl
Foundation Concrete Perimeter