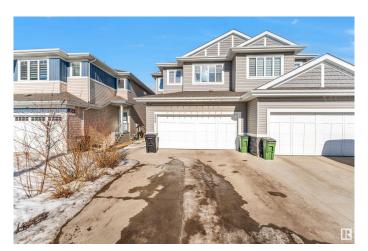

# \$549,900 - 206 40a Avenue, Edmonton

MLS® #E4431738

#### \$549.900

6 Bedroom, 4.00 Bathroom, 1,913 sqft Single Family on 0.00 Acres

Maple Crest, Edmonton, AB

Stunning Home Almost 1900Sq. Ft. with FINISHED 2 BEDROOM AND SECOND KITCHEN BASEMENT in MAPLE CREST WITH PERMITS, Located in the highly sought-after community of MAPLE CREST, this beautifully designed home offers modern finishes, open-to-below ceilings, and a fully finished basement. The main floor features an open-concept layout with a stylish kitchen, complete with quartz countertops, sleek cabinetry, and premium appliances. A main floor den provides the ideal space for a home office or study. Upstairs, you'll find a spacious bonus room, three bedrooms, and a luxurious primary suite featuring a 5-piece ensuite with dual sinks, a tiled stand-up shower, and quartz countertops.

## **Exterior**

Exterior Wood, Stone, Vinyl

Exterior Features Airport Nearby, Playground Nearby, Schools, Shopping Nearby

Roof Asphalt Shingles
Construction Wood, Stone, Vinyl
Foundation Concrete Perimeter