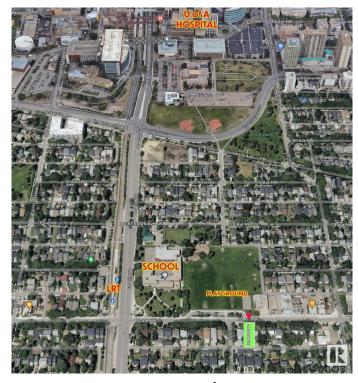

#### \$565,500

7 Bedroom, 2.00 Bathroom, 1,227 sqft Single Family on 0.00 Acres

McKernan, Edmonton, AB

LOCATION! Attn: INVESTORS, BUILDERS & DEVELOPERS! Prime 46' X 118' Lot in one of the most sought-after McKernan neighborhood! Build a duplex or 3 Townhouses (6 UNITS TOTAL!) \*See pictures\*. Situated in a prime location; steps away from a school with a huge playground and basketball court across the street, it ensures convenience and accessibility being only 3 minutes to LRT station and 15 minutes walking distance to University of Alberta and University hospital. Featuring a house on a spacious lot, it's an ideal canvas for those looking to capitalize on the area's high demand. The neighborhood's charm and desirability enhance its appeal, making it a rare find for investors or developers aiming for significant returns. Don't miss the chance to transform this space into a profitable investment or your dream project. Property sold as is where is.

## **Community Information**

Address 11251 76 Avenue

Area Edmonton
Subdivision McKernan
City Edmonton
County ALBERTA

Province AB

Postal Code T6G 0K2