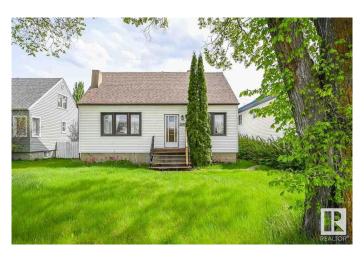

# \$565,500 - 11251 76 Avenue, Edmonton

MLS® #E4431540

#### \$565,500

7 Bedroom, 2.00 Bathroom, 1,227 sqft Single Family on 0.00 Acres

McKernan, Edmonton, AB

LOCATION! Attn: INVESTORS, BUILDERS & DEVELOPERS! Prime 46' X 118' Lot in one of the most sought-after McKernan neighborhood! Build a duplex or 3 Townhouses (6 UNITS TOTAL!) \*See pictures\*. Situated in a prime location; steps away from a school with a huge playground and basketball court across the street, it ensures convenience and accessibility being only 3 minutes to LRT station and 15 minutes walking distance to University of Alberta and University hospital. Featuring a house on a spacious lot, it's an ideal canvas for those looking to capitalize on the area's high demand. The neighborhood's charm and desirability enhance its appeal, making it a rare find for investors or developers aiming for significant returns. Don't miss the chance to transform this space into a profitable investment or your dream project. Property sold as is where is.

Built in 1949

#### **Essential Information**

MLS® # E4431540 Price \$565,500

Bedrooms 7

Bathrooms 2.00

Full Baths 2

Square Footage 1,227 Acres 0.00 Year Built 1949

Type Single Family

Sub-Type Detached Single Family

Style 1 and Half Storey

Status Active