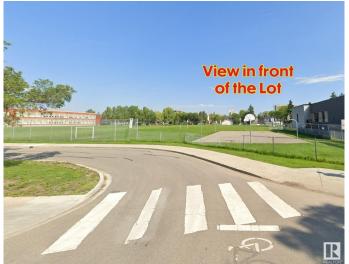

#### \$565,500

7 Bedroom, 2.00 Bathroom, 1,227 sqft Single Family on 0.00 Acres

McKernan, Edmonton, AB

LOCATION! Attn: INVESTORS, BUILDERS & DEVELOPERS! Prime 46' X 118' Lot in one of the most sought-after McKernan neighborhood! Build a duplex or 3 Townhouses (6 UNITS TOTAL!) \*See pictures\*. Situated in a prime location; steps away from a school with a huge playground and basketball court across the street, it ensures convenience and accessibility being only 3 minutes to LRT station and 15 minutes walking distance to University of Alberta and University hospital. Featuring a house on a spacious lot, it's an ideal canvas for those looking to capitalize on the area's high demand. The neighborhood's charm and desirability enhance its appeal, making it a rare find for investors or developers aiming for significant returns. Don't miss the chance to transform this space into a profitable investment or your dream project. Property sold as is where is.

#### **Exterior**

Exterior Wood, Vinyl

Exterior Features Back Lane, Playground Nearby, Public Swimming Pool, Schools,

Subdividable Lot

Roof Asphalt Shingles

Construction Wood, Vinyl

Foundation Concrete Perimeter