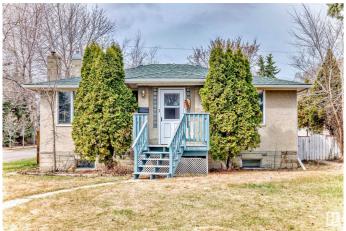

#### \$338,000

4 Bedroom, 2.00 Bathroom, 1,076 sqft Single Family on 0.00 Acres

Delton, Edmonton, AB

Solid bungalow in the Delton community. This 2 + 2 bedrooms home has two full bathrooms and a second kitchen in the basement.

Located on a huge and sunny east-facing RF3 lot, this home has an oversized heated single detached garage 26'X23' (could be easily changed back to a double oversized garage) & RV parking. The living room and kitchen have brand new vinyl flooring, other features including central AC, newer furnace, newer washer, dryer & fridge and brand new hot water tank, easy access to Yellowhead trail and downtown, walking distance to parks, Nait, Victoria School and Kingsway Mall.

Style Bungalow

Status Active