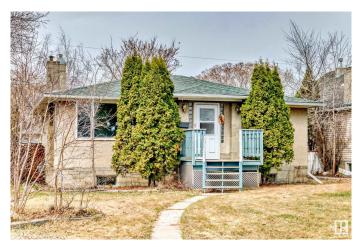

#### \$338,000

4 Bedroom, 2.00 Bathroom, 1,076 sqft Single Family on 0.00 Acres

Delton, Edmonton, AB

Solid bungalow in the Delton community. This 2 + 2 bedrooms home has two full bathrooms and a second kitchen in the basement.

Located on a huge and sunny east-facing RF3 lot, this home has an oversized heated single detached garage 26'X23' (could be easily changed back to a double oversized garage) & RV parking. The living room and kitchen have brand new vinyl flooring, other features including central AC, newer furnace, newer washer, dryer & fridge and brand new hot water tank, easy access to Yellowhead trail and downtown, walking distance to parks, Nait, Victoria School and Kingsway Mall.

Style Bungalow

Status Active