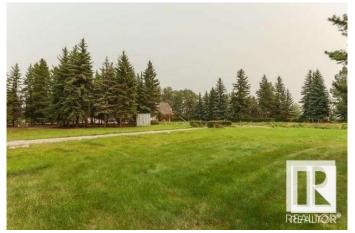

#### \$1,500,000

0 Bedroom, 0.00 Bathroom, Single Family on 0.00 Acres

Donsdale, Edmonton, AB

DREAM STREET! Build your legacy. Imagine the possibilities for a unique estate home on 73 foot frontage on Donsdale Drive. 12,825 SQ FT one four premier lots on the river's edge on Donsdale Drive. No time limit to build, choose your own builder. Some architectural controls apply. The lot will be fully serviced and ready to build. Visualize manicured grounds evocative gardens a sprawling estate that boasts privacy and serenity with spectacular views within the city limits. Mature trees tower over the property offering a park-like setting. Make it your ultimate achievement award...a family legacy. Endless possibilities for a great family estate Prestigious Donsdale Drive on the river is home to some of Edmonton's finest estate homes. Easy access to all amenities. SPECTACULAR!