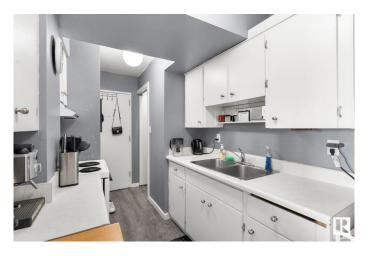

#### \$99,900

1 Bedroom, 1.00 Bathroom, 586 sqft Condo / Townhouse on 0.00 Acres

Cromdale, Edmonton, AB

Experience downtown Edmonton at its best with this well-maintained one-bedroom unit showcasing stunning views of the Saskatchewan River Valley. Ideal for investors or first-time buyers, this bright and modern suite offers both lifestyle and long-term value. It includes a portable in-suite washer and dryer, plus access to coin-operated laundry in the buildingâ€"adding flexibility and everyday convenience. The unit also comes with an energized parking stall. Conveniently located just steps from shopping, transit, and more, this gem features elevator access and professional management for added peace of mind. Whether you're growing your portfolio or looking for a low-maintenance city home, this one checks all the boxes.

### Interior

Appliances Dishwasher-Built-In, Hood Fan, Oven-Microwave, Refrigerator,

Stove-Electric

Heating Hot Water, Natural Gas