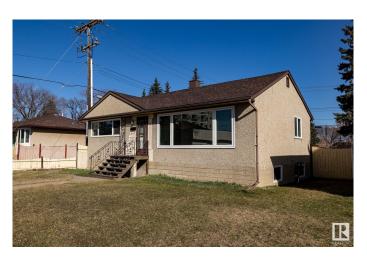

## \$420,000

4 Bedroom, 2.00 Bathroom, 988 sqft Single Family on 0.00 Acres

Woodcroft, Edmonton, AB

A SUPERB UPGRADED FAMILY HOME IN THE DESIREABLE NEIGHBORHOOD OF WOODCROFT. This 988 sq ft 4 bedroom, 2 bath bungalow has many upgrades: vinyl windows; flooring; bathrooms; recent painting; shingles on house & garage; garage doors & garage man-door. The downstairs can easily be changed to an in-law suite. This home sits on a 50 ft x 125 ft corner lot so would be ideal for sub-dividing and re-development. The corner lot also allows easy access to the garage and the RV parking. You will be close to everything: schools; shopping; medical; restaurants; parks; Telus Science. Check this family home out.

#### **Exterior**

Exterior Wood, Stucco

Exterior Features Back Lane, Corner Lot, Fenced, Landscaped, Playground Nearby,

Public Transportation, Schools, Shopping Nearby

Roof Asphalt Shingles

Construction Wood, Stucco