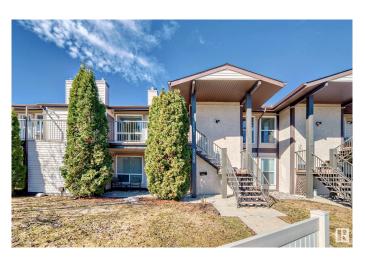

#### \$185,000

2 Bedroom, 1.00 Bathroom, 893 sqft Condo / Townhouse on 0.00 Acres

Skyrattler, Edmonton, AB

HOME SWEET HOME! Welcome home to this BEAUTIFUL and BRIGHT upper floor carriage condo in Skyrattler! Move-in ready with a well-sized living and dining room with wood-burning fireplace and a GORGEOUS BRAND-NEW kitchen with walk-in pantry. Down the hall is in-suite laundry, a LARGE primary bedroom with HUGE walk-in closet and access to the BEAUTIFUL 3-piece bathroom plus an additional bedroom. Enjoy a coffee on your large front deck that gets sunshine all day long. Secure outdoor storage and parking right in front. Great location close to all major amenities, century park LRT, Anthony Henday and Calgary Trail. Professionally managed with low condo fees

#### **Exterior**

Exterior Wood, Stucco, Vinyl

Exterior Features Airport Nearby, Playground Nearby, Public Swimming Pool, Schools

Roof Asphalt Shingles

Construction Wood, Stucco, Vinyl Foundation Concrete Perimeter