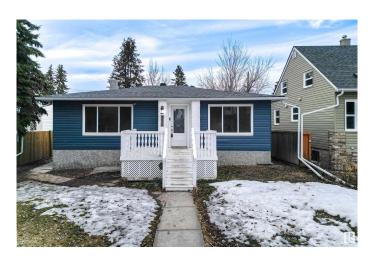

# \$429,900 - 14720 104 Avenue, Edmonton

MLS® #E4429830

## \$429,900

4 Bedroom, 2.00 Bathroom, 898 sqft Single Family on 0.00 Acres

Grovenor, Edmonton, AB

Welcome to this WELL-MAINTAINED, LEGALLY SUITED home nestled in the heart of Grovenor, one of Edmonton's most desirable and walkable neighborhoods. Perfect for investors, first-time home buyers, or multi-generational families! Main floor hosts the SPACIOUS living area that flows seamlessly to the kitchen, which boasts CRISP WHITE APPLIANCES & CLASSIC WOODEN CABINETRY! You'll also find the PRIMARY BEDROOM as well as an ADDITIONAL BEDROOM, both filled with NATURAL LIGHT, and there is a 4PC BATH completing the main level! The basement features a RENOVATED self-contained LEGAL SUITE with 2 ADDITIONAL BEDROOMS, a SECOND KITCHEN, SECOND LIVING AREA, and a 3PC BATH. Whether you're looking to live up and rent down, expand your investment portfolio, or accommodate family under one roof, this property checks all the boxes!

Built in 1954