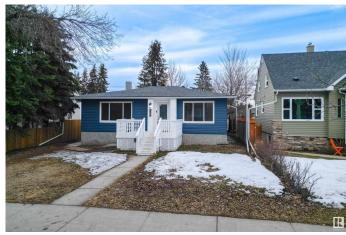

# \$429,900 - 14720 104 Avenue, Edmonton

MLS® #E4429830

## \$429,900

4 Bedroom, 2.00 Bathroom, 898 sqft Single Family on 0.00 Acres

Grovenor, Edmonton, AB

Welcome to this WELL-MAINTAINED, LEGALLY SUITED home nestled in the heart of Grovenor, one of Edmonton's most desirable and walkable neighborhoods. Perfect for investors, first-time home buyers, or multi-generational families! Main floor hosts the SPACIOUS living area that flows seamlessly to the kitchen, which boasts CRISP WHITE APPLIANCES & CLASSIC WOODEN CABINETRY! You'll also find the PRIMARY BEDROOM as well as an ADDITIONAL BEDROOM, both filled with NATURAL LIGHT, and there is a 4PC BATH completing the main level! The basement features a RENOVATED self-contained LEGAL SUITE with 2 ADDITIONAL BEDROOMS, a SECOND KITCHEN, SECOND LIVING AREA, and a 3PC BATH. Whether you're looking to live up and rent down, expand your investment portfolio, or accommodate family under one roof, this property checks all the boxes!

Built in 1954