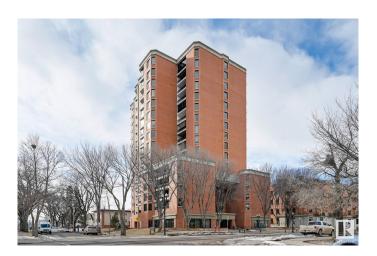

# \$125,000 - 203 11503 100 Avenue, Edmonton

MLS® #E4429498

#### \$125,000

1 Bedroom, 1.00 Bathroom, 484 sqft Condo / Townhouse on 0.00 Acres

WîhkwÃantôwin, Edmonton, AB

TREELINE VIEWS from this RENOVATED BRIGHT studio suite in the majestic, iconic LEMARCHAND TOWER conveniently located steps away from the river valley walking/biking trails, restaurants, coffee shops & quick access to the U of A, Brewery District & Ice District. Open layout with an upgraded kitchen with white cabinetry and an eating bar. Newer vinyl plank flooring throughout. 4 piece main bathroom. Good size balcony with an east exposure. Included is the stove, fridge, washer, dryer and A/C. Titled underground parking #247 on P2. LeMarchand has a guest suite & a renovated social room with a patio. A perfect executive condo! Shows very well!

# **Community Information**

Address 203 11503 100 Avenue

Area Edmonton

Subdivision Wîhkwêntôwin

City Edmonton
County ALBERTA

Province AB

Postal Code T5K 2K7

#### **Exterior**

Exterior Concrete, Brick

Exterior Features Golf Nearby, Public Transportation, Shopping Nearby, View City, View

Downtown, See Remarks

Roof Tar & T

Foundation Concrete Perimeter