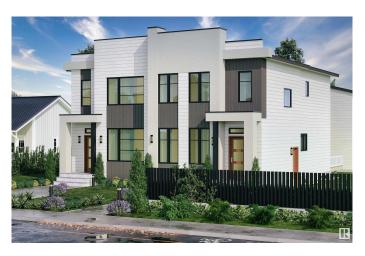

## \$1,775,000

10 Bedroom, 10.00 Bathroom, 4,886 sqft Single Family on 0.00 Acres

Hillview, Edmonton, AB

Investor Alert! Welcome to Hillview! This exceptional side-by-side duplex is perfect for homeowners, investors, or multi-generational living. Featuring 14 bedrooms and 10 full bathrooms, this property includes six legal suites, with main-floor dens/bedrooms and full bathrooms on both levels. Enjoy an open-concept design, high-end finishes, and a spacious master suite. Legal basement suites each offer 2 bedrooms, 1 bathroom, a private entrance, a full kitchen, and in-suite laundry. Plus, the garden suite provides a self-contained 1-bedroom, 1-bathroom unit with its own kitchen and laundry. Additional features include detached double garages, a prime location near schools, shopping, hospitals, and transit. Great turnkey opportunity!

#### **Essential Information**

MLS® # E4428575 Price \$1,775,000

Bedrooms 10
Bathrooms 10.00
Full Baths 10

Square Footage 4,886

Acres 0.00

Year Built 1979

Type Single Family

Sub-Type Duplex Side By Side

Style 2 Storey
Status Active

## **Exterior**

Exterior Wood, Stucco

Exterior Features Golf Nearby, Playground Nearby, Schools, Shopping Nearby

Roof See Remarks
Construction Wood, Stucco

Foundation Concrete Perimeter