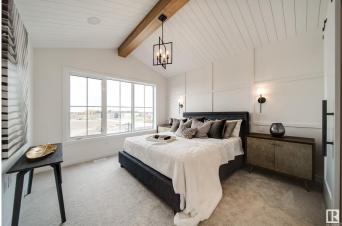

#### \$939,900

3 Bedroom, 2.50 Bathroom, 2,400 sqft Single Family on 0.00 Acres

Chérot, St. Albert, AB

Introducing the Nova by award winning builder Justin Gray Homes, showcasing the professionally designed Modern Farmhouse palette. This POND-BACKING WALKOUT sits on a spacious 32' pocket lot in Cherot -2025's Best New Community, near future schools & a rec center. With 2400 sqft of expertly crafted living space, this home stuns w/a 9' main floor, grand open to above great room, & luxurious hardwood flooring. A spacious foyer leads past a den w/double doors, 1/2 bath, & mudroom w/BUILT-IN MDF SHELVING & large broom closet. Through Justin Gray's ICONIC ARCHWAYS, step into a WALK-THRU PANTRY & chef-inspired kitchen w/ premium dove-tailed cabinetry & a grand CARRARA QUARTZ island. Upstairs, find 3 bdrms, 2 baths, a bonus rm, & convenient laundry. The primary retreat features a wainscoted feature wall, VAULTED ceilings, massive WIC & 5PC SPA-LIKE ENSUITE w/soaker tub & water closet. Enjoy your OVERSIZED dbl garage, & over \$51K in upgrades! Estimated completion: July 2025. Photos from a similar palette.