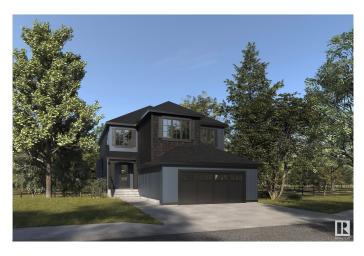

#### \$939,900

3 Bedroom, 2.50 Bathroom, 2,400 sqft Single Family on 0.00 Acres

Chérot, St. Albert, AB

Introducing the Nova by award winning builder Justin Gray Homes, showcasing the professionally designed Modern Farmhouse palette. This POND-BACKING WALKOUT sits on a spacious 32' pocket lot in Cherot -2025's Best New Community, near future schools & a rec center. With 2400 sqft of expertly crafted living space, this home stuns w/a 9' main floor, grand open to above great room, & luxurious hardwood flooring. A spacious foyer leads past a den w/double doors, 1/2 bath, & mudroom w/BUILT-IN MDF SHELVING & large broom closet. Through Justin Gray's ICONIC ARCHWAYS, step into a WALK-THRU PANTRY & chef-inspired kitchen w/ premium dove-tailed cabinetry & a grand CARRARA QUARTZ island. Upstairs, find 3 bdrms, 2 baths, a bonus rm, & convenient laundry. The primary retreat features a wainscoted feature wall, VAULTED ceilings, massive WIC & 5PC SPA-LIKE ENSUITE w/soaker tub & water closet. Enjoy your OVERSIZED dbl garage, & over \$51K in upgrades! Estimated completion: July 2025. Photos from a similar palette.

### Exterior

| Exterior          | Wood, Vinyl, Hardie Board Siding                                |
|-------------------|-----------------------------------------------------------------|
| Exterior Features | Golf Nearby, Playground Nearby, Public Transportation, Schools, |
|                   | Shopping Nearby, Stream/Pond                                    |
| Roof              | Asphalt Shingles                                                |
| Construction      | Wood, Vinyl, Hardie Board Siding                                |
| Foundation        | Concrete Perimeter                                              |