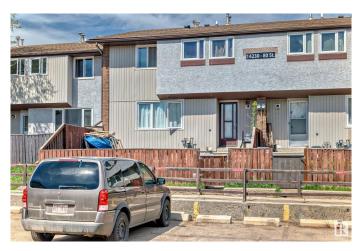

# \$168,800 - 3 14230 80 Street, Edmonton

MLS® #E4427756

## \$168,800

3 Bedroom, 1.00 Bathroom, 922 sqft Condo / Townhouse on 0.00 Acres

Kildare, Edmonton, AB

Discover this beautifully updated 3-bedroom, 2-storey townhouse in the heart of Kildare! Freshly painted and move-in ready, this bright and spacious home offers modern updates and fantastic value. The finished basement provides extra living space, while the fenced front yard is perfect for relaxing or entertaining. This home also features a new hot water tank, providing peace of mind for years to come, and with low condo fees, it offers both comfort and affordability. Some photos are virtually staged. Ideally situated with easy access to Yellowhead Trail and Anthony Henday, you're just minutes from schools, parks, shopping malls, playgrounds, and bus stopsâ€"everything you need is close by! Don't miss this fantastic opportunity!

## **Community Information**

Address 3 14230 80 Street

Area Edmonton

Subdivision Kildare

City Edmonton
County ALBERTA

Province AB

Postal Code T5C 1L6