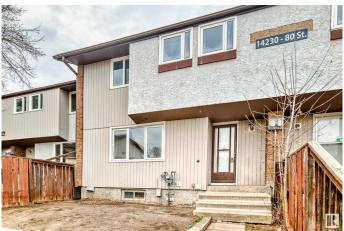

# \$168,800 - 3 14230 80 Street, Edmonton

MLS® #E4427756

## \$168,800

3 Bedroom, 1.00 Bathroom, 922 sqft Condo / Townhouse on 0.00 Acres

Kildare, Edmonton, AB

Discover this beautifully updated 3-bedroom, 2-storey townhouse in the heart of Kildare! Freshly painted and move-in ready, this bright and spacious home offers modern updates and fantastic value. The finished basement provides extra living space, while the fenced front yard is perfect for relaxing or entertaining. This home also features a new hot water tank, providing peace of mind for years to come, and with low condo fees, it offers both comfort and affordability. Some photos are virtually staged. Ideally situated with easy access to Yellowhead Trail and Anthony Henday, you're just minutes from schools, parks, shopping malls, playgrounds, and bus stopsâ€"everything you need is close by! Don't miss this fantastic opportunity!

## **Community Information**

Address 3 14230 80 Street

Area Edmonton

Subdivision Kildare

City Edmonton
County ALBERTA

Province AB

Postal Code T5C 1L6