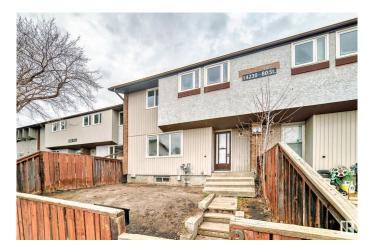

# \$168,800 - 3 14230 80 Street, Edmonton

MLS® #E4427756

## \$168,800

3 Bedroom, 1.00 Bathroom, 922 sqft Condo / Townhouse on 0.00 Acres

Kildare, Edmonton, AB

Discover this beautifully updated 3-bedroom, 2-storey townhouse in the heart of Kildare! Freshly painted and move-in ready, this bright and spacious home offers modern updates and fantastic value. The finished basement provides extra living space, while the fenced front yard is perfect for relaxing or entertaining. This home also features a new hot water tank, providing peace of mind for years to come, and with low condo fees, it offers both comfort and affordability. Some photos are virtually staged. Ideally situated with easy access to Yellowhead Trail and Anthony Henday, you're just minutes from schools, parks, shopping malls, playgrounds, and bus stopsâ€"everything you need is close by! Don't miss this fantastic opportunity!

## **Community Information**

Address 3 14230 80 Street

Area Edmonton

Subdivision Kildare

City Edmonton
County ALBERTA

Province AB

Postal Code T5C 1L6