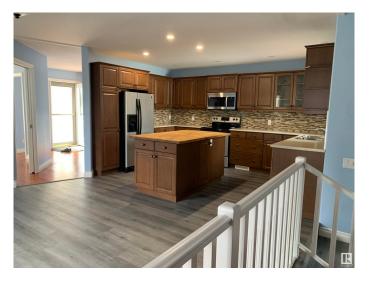

# \$625,000

5 Bedroom, 3.00 Bathroom, 1,760 sqft Single Family on 0.00 Acres

Aldergrove, Edmonton, AB

Looking for a large bungalow on a giant sized pie lot close to West Edmonton Mall? Check out this 1760 sq ft beauty with lots of upgrades. Featuring 2 full kitchens with all appliances included, all 3 bathrooms have been redone, gas fireplace in family room, rubber shingles, large 2 tier deck and a rare find 24 x 24 attached garage with an 8 x 16 door. Don't miss out

#### Interior

Interior Features ensuite bathroom

Appliances Dishwasher-Built-In, Fan-Ceiling, Garage Control, Garage Opener,

Storage Shed, Refrigerators-Two, Stoves-Two, Microwave Hood

Fan-Two

Heating Forced Air-2, Natural Gas