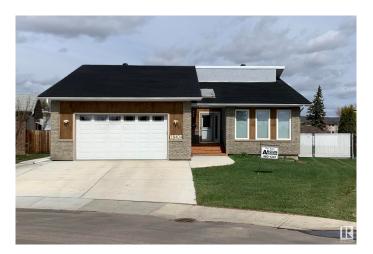

# \$625,000 - 18404 85 Avenue, Edmonton

MLS® #E4427585

# \$625,000

5 Bedroom, 3.00 Bathroom, 1,760 sqft Single Family on 0.00 Acres

Aldergrove, Edmonton, AB

Looking for a large bungalow on a giant sized pie lot close to West Edmonton Mall? Check out this 1760 sq ft beauty with lots of upgrades. Featuring 2 full kitchens with all appliances included, all 3 bathrooms have been redone, gas fireplace in family room, rubber shingles, large 2 tier deck and a rare find 24 x 24 attached garage with an 8 x 16 door. Don't miss out

# **Essential Information**

MLS® # E4427585 Price \$625,000

Bedrooms 5
Bathrooms 3.00

Full Baths 3

Square Footage 1,760
Acres 0.00
Year Built 1989

Type Single Family

Sub-Type Detached Single Family

Style Bungalow