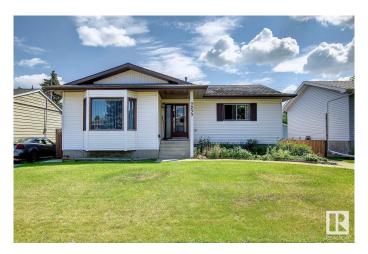

# \$549,900 - 9233 154 Street, Edmonton

MLS® #E4427035

### \$549,900

5 Bedroom, 3.00 Bathroom, 1,437 sqft Single Family on 0.00 Acres

Sherwood, Edmonton, AB

SPACIOUS RAISED BUNGALOW IN NICE NEIGHBORHOOD OF SHERWOOD.
CLOSED TO WEM & ALL AMENITIES. THE LOT IS 50' WIDE X 150' LONG. MAIN FLR HAS LIVING ROOM, DINING ROOM, KITCHEN, FAMILY ROOM WITH FIREPLACE, 3 BEDROOMS, 2 FULL BATHS (1 IN THE MASTER BEDROOM). BASMENT HAS FAMILY ROOM, 2 BEDROOMS, FULL BATH, FURNACE ROOM. NICE FENCED YARD WITH DECK. LARGE DOUBLE DETACHED GARAGE WITH BACK LANE.

#### **Exterior**

Exterior Wood, Vinyl

Exterior Features Back Lane, Fenced, Landscaped

Roof Asphalt Shingles

Construction Wood, Vinyl

Foundation Concrete Perimeter