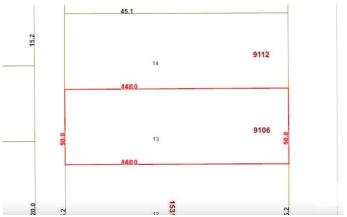

### \$450,000

5 Bedroom, 2.00 Bathroom, 971 sqft Single Family on 0.00 Acres

Jasper Park, Edmonton, AB

Attention Families, Developers and Investors! This well-maintained home on a 50' x 148' lot in Jasper Park offers 687 sq/m of prime redevelopment potential. Featuring a double detached garage, west-facing backyard, front driveway, and rear alley access, it's ideal for families, tenants, or developers seeking their next multi-unit project. Conveniently located near West Edmonton Mall, Whitemud Drive, Downtown, and the upcoming West Valley LRT line. Don't miss this excellent opportunity!