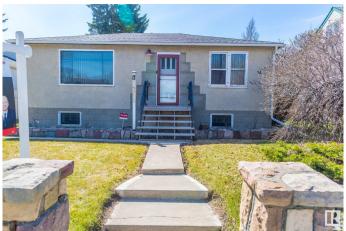

#### \$395,000

2 Bedroom, 1.00 Bathroom, 827 sqft Single Family on 0.00 Acres

North Glenora, Edmonton, AB

Original home on a 49' x 125' lot in the highly sought-after North Glenora neighborhood. This upscale area offers a prime location with easy access to transit and downtown. The expansive south-facing backyard is a standout feature, offering mature trees, a fenced perimeter, a firepit, and a single detached garage. This property presents an excellent opportunity for redevelopment, renovation, or subdivision.