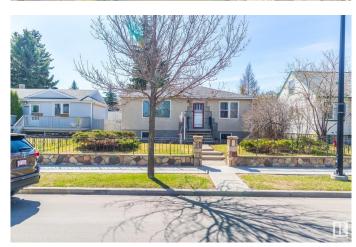

#### \$395,000

2 Bedroom, 1.00 Bathroom, 827 sqft Single Family on 0.00 Acres

North Glenora, Edmonton, AB

Original home on a 49' x 125' lot in the highly sought-after North Glenora neighborhood. This upscale area offers a prime location with easy access to transit and downtown. The expansive south-facing backyard is a standout feature, offering mature trees, a fenced perimeter, a firepit, and a single detached garage. This property presents an excellent opportunity for redevelopment, renovation, or subdivision.