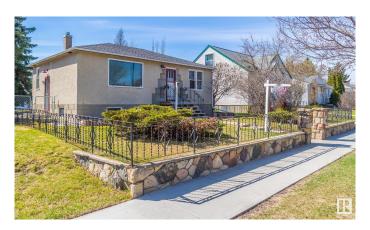

#### \$395,000

2 Bedroom, 1.00 Bathroom, 827 sqft Single Family on 0.00 Acres

North Glenora, Edmonton, AB

Original home on a 49' x 125' lot in the highly sought-after North Glenora neighborhood. This upscale area offers a prime location with easy access to transit and downtown. The expansive south-facing backyard is a standout feature, offering mature trees, a fenced perimeter, a firepit, and a single detached garage. This property presents an excellent opportunity for redevelopment, renovation, or subdivision.