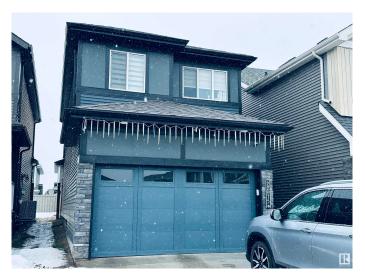

### \$580,000

4 Bedroom, 3.50 Bathroom, 1,518 sqft Single Family on 0.00 Acres

Rosenthal (Edmonton), Edmonton, AB

This two-storey detached single family home is located in the community of Rosenthal, West Side of Edmonton. Perfect for the families that needs spacious place, comfort and convenience. It offers 3 Bed Rooms in the upper level. Fully Finished Basement with 1 bed room and separate entrance. You can maximize the living room with a large dining area and a large living room for the family. Main floor is an open concept. The place is surrounded with Shopping Centre, Casino and Malls for your convenience. Only 10-15 minutes drive to West Edmonton Mall and Misericordia Hospital.

## **Exterior**

Exterior Wood, Stone, Vinyl

Exterior Features Commercial, Fenced, Park/Reserve, Public Transportation, Schools,

Shopping Nearby

Roof Asphalt Shingles

Construction Wood, Stone, Vinyl

Foundation Concrete Perimeter