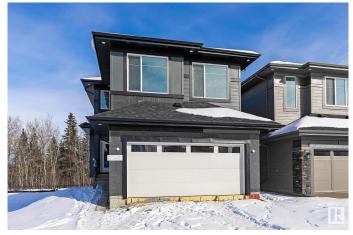

### \$794,000

3 Bedroom, 2.50 Bathroom, 2,300 sqft Single Family on 0.00 Acres

Chappelle Area, Edmonton, AB

Klair Custom Homes invites you to live in the beautiful nature inspired niche of Crawford Landing! This 2300 SQFT WALKOUT offers SPICE KITCHEN, main floor OFFICE, OPEN TO ABOVE, FIREPLACE, BUILT IN APPLIANCES, BONUS RM, UPPER LEVEL LAUNDRY, UPPER LEVEL TECH SPACE & more! The inviting entrance leads you pass the perfect main flr DEN & into your huge living room with an Open to Below VAULT anchored by an inviting fireplace and custom feature wall. The kitchen includes cook top in addition to the butlers/spice kitchen for all things entertaining. Mudroom, foyer, custom accents, ceiling details & touches complete this level. Upstairs welcomes you with a versatile BONUS ROOM & 3 full bedrooms, EACH WITH ITS OWN WALK IN CLOSET. Views of old growth trees adorn the windows inviting you to the adjacent path and trails leading to the untouched serenity of the nearby environmental reserve and pond system. Aggregate, Hardie Board Siding, WALK OUT BASEMENT, surrounded by open and untouched nature! Welcome Home!

Built in 2025

## **Essential Information**

| MLS® # | E4423803  |
|--------|-----------|
| Price  | \$794,000 |

| Bedrooms       | 3                      |
|----------------|------------------------|
| Bathrooms      | 2.50                   |
| Full Baths     | 2                      |
| Half Baths     | 1                      |
| Square Footage | 2,300                  |
| Acres          | 0.00                   |
| Year Built     | 2025                   |
| Туре           | Single Family          |
| Sub-Type       | Detached Single Family |
| Style          | 2 Storey               |
| Status         | Active                 |