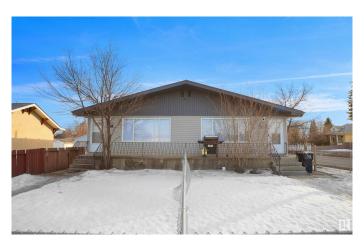

# \$749,000 - 16225 100a Avenue, Edmonton

MLS® #E4423566

#### \$749,000

10 Bedroom, 4.00 Bathroom, 1,974 sqft Single Family on 0.00 Acres

Glenwood (Edmonton), Edmonton, AB

**INVESTOR ALERT! 4 INDIVIDUAL UNITS IN** TOTAL FOR SALE on one title, situated on a CORNER LOT! 2 full side by side duplexes in Glenwood with SEPARATE ENTRANCES on both sides leading you to 2 LEGAL BASEMENT SUITES., approved by the City of Edmonton! Total 6 bedrooms upstairs and 4 downstairs, with 4 full baths. Kitchens are spacious and styled as eat-ins, adjoining large living rooms. These units are situated close to a retail plaza within walking distance, restaurants, LRT/Bus stops and only 3km from WEST EDMONTON MALL! AMAZING LOCATION!! All four homes have been managed by a property management company. If you are interested in an income producing investment, or would like to live in one unit and rent the others, this may be the property you are in search of! \*\*\*Please note there are a total of 4 stoves, 4 washers, 4 dryers, 4 refridgerators, 2 built-in dishwashers (on main floor only).

#### **Essential Information**

| MLS® #    | E4423566  |
|-----------|-----------|
| Price     | \$749,000 |
| Bedrooms  | 10        |
| Bathrooms | 4.00      |

| Full Baths     | 4                   |
|----------------|---------------------|
| Square Footage | 1,974               |
| Acres          | 0.00                |
| Year Built     | 1966                |
| Туре           | Single Family       |
| Sub-Type       | Duplex Side By Side |
| Style          | Bungalow            |
| Status         | Active              |

## **Community Information**

| Address<br>Area<br>Subdivision<br>City<br>County<br>Province<br>Postal Code | 16225 100a Avenue<br>Edmonton<br>Glenwood (Edmonton)<br>Edmonton<br>ALBERTA<br>AB<br>T5P 0M2 |
|-----------------------------------------------------------------------------|----------------------------------------------------------------------------------------------|
| Amenities                                                                   |                                                                                              |
| Amenities                                                                   | See Remarks                                                                                  |
| Parking                                                                     | Rear Drive Access                                                                            |
| Interior                                                                    |                                                                                              |
| Appliances                                                                  | Dishwasher-Built-In, Fan-Ceiling, Dryer-Two, Refrigerators-Two, Stoves-Two, Washers-Two      |
| Heating                                                                     | Forced Air-1, Natural Gas                                                                    |
| Stories                                                                     | 2                                                                                            |
| Has Suite                                                                   | Yes                                                                                          |
| Has Basement                                                                | Yes                                                                                          |
| Basement                                                                    | Full, Finished                                                                               |
| Exterior                                                                    |                                                                                              |
| Exterior                                                                    | Wood, Composition                                                                            |
| Exterior Features                                                           | Back Lane, Corner Lot, Fenced, Public Transportation, Schools, Shopping Nearby               |