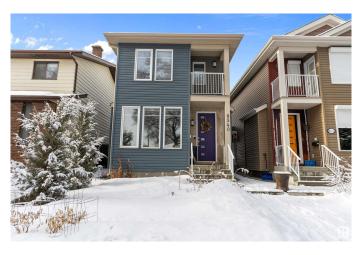

# \$725,000 - 8540 89st, Edmonton

MLS® #E4422290

#### \$725,000

4 Bedroom, 3.50 Bathroom, 1,729 sqft Single Family on 0.00 Acres

Bonnie Doon, Edmonton, AB

This charming 1,728 sq ft, 2-story home in Boonie Doon offers a spacious layout with three bedrooms, including a master suite with en-suite, and a bright, open main floor with living, dining, and kitchen areas. The legal basement suite provides a private, self-contained one-bedroom living space with its own entrance, full kitchen, and bathroomâ€"perfect for rental income or extended family. Set in a quiet, family-friendly neighbourhood, the property features a beautiful garden in the front yard and well-maintained landscaping, all within easy reach of parks, schools, and local amenities.

Built in 2016