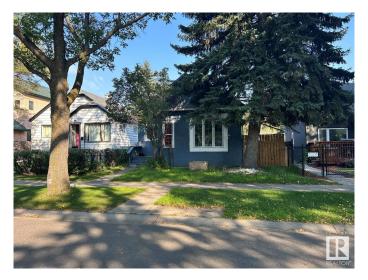

# \$177,500 - 11245 89 Street, Edmonton

MLS® #E4421225

## \$177,500

3 Bedroom, 1.00 Bathroom, 928 sqft Single Family on 0.00 Acres

Parkdale (Edmonton), Edmonton, AB

\*Please note\* property is sold "as is where is at time of possession―. No warranties or representations

Built in 1923

# **Community Information**

| Address     | 11245 89 Street     |
|-------------|---------------------|
| Area        | Edmonton            |
| Subdivision | Parkdale (Edmonton) |
| City        | Edmonton            |
| County      | ALBERTA             |
| Province    | AB                  |
| Postal Code | T5B 3T3             |

## Exterior

| Exterior          | Wood, Stucco                                                        |
|-------------------|---------------------------------------------------------------------|
| Exterior Features | Fenced, Landscaped, Public Transportation, Schools, Shopping Nearby |
| Roof              | Asphalt Shingles                                                    |
| Construction      | Wood, Stucco                                                        |
| Foundation        | See Remarks                                                         |