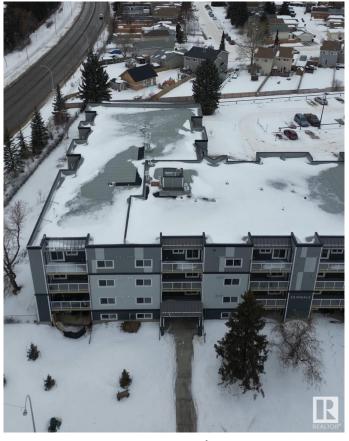

# \$174,900

2 Bedroom, 1.50 Bathroom, 945 sqft Condo / Townhouse on 0.00 Acres

La Perle, Edmonton, AB

Welcome to Erindale! This bright, west-facing 2-bedroom, 1.5-bath condo features in-suite laundry and boasts all the modern finishes you expect, like quartz countertops, vinyl plank flooring, and an electric fireplace. But this unit goes above and beyondâ€"thanks to a taller ceiling in the sunken living room, it feels even more spacious, open, and airy. Need extra storage? There's a handy storage room off the deck, plus a dedicated bike storage room. And if you're looking for more amenities, you'II find a fitness room and an energized parking stall, with additional stalls available for rent. Location is key, and this one's perfectâ€"just a short walk to the future LRT station, West Edmonton Mall, schools, and shopping. Plus, following a building fire in 2022, this entire project was rebuilt to exceed today's building standards. With everything done, all that's left to do is move in!