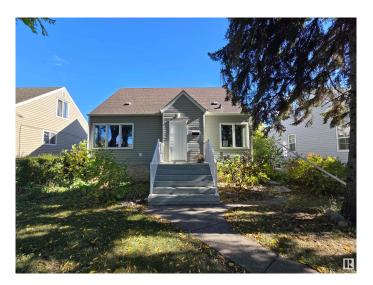

# \$320,000 - 12311 104 Street, Edmonton

MLS® #E4419822

## \$320,000

5 Bedroom, 2.00 Bathroom, 1,200 sqft Single Family on 0.00 Acres

Westwood (Edmonton), Edmonton, AB

Get Inspired in Westwood! ATTENTION INVESTORS - Fantastic redevelopment opportunity in desirable WESTWOOD ON A BEAUTIFUL TREED LOT. 44x149.93 Lot. Great holding property with 4 beds and 2 full baths. Side entry and opportunity for an In-Law Suite in the basement! Double Garage in the back and a large yard. Fantastic building opportunity. Lots of infills, Side By Side Duplexes and 4 Plexes in the area! With ease of access to Yellowhead, Nait, Kingsway and Downtown. Take advantage of the MLI select programs!

#### **Essential Information**

MLS® # E4419822 Price \$320,000

Bedrooms 5 Bathrooms 2.00

Full Baths 2

Square Footage 1,200 Acres 0.00 Year Built 1949

Type Single Family

Sub-Type Detached Single Family

Style 1 and Half Storey