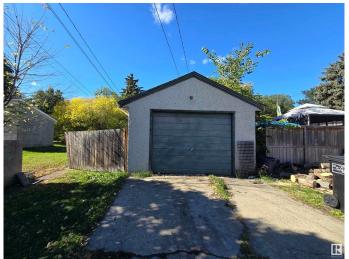

## \$320,000

5 Bedroom, 2.00 Bathroom, 1,200 sqft Single Family on 0.00 Acres

Westwood (Edmonton), Edmonton, AB

Get Inspired in Westwood! ATTENTION INVESTORS - Fantastic redevelopment opportunity in desirable WESTWOOD ON A BEAUTIFUL TREED LOT. 44x149.93 Lot. Great holding property with 4 beds and 2 full baths. Side entry and opportunity for an In-Law Suite in the basement! Double Garage in the back and a large yard. Fantastic building opportunity. Lots of infills, Side By Side Duplexes and 4 Plexes in the area! With ease of access to Yellowhead, Nait, Kingsway and Downtown. Take advantage of the MLI select programs!

#### **Amenities**

Amenities Off Street Parking, On Street Parking

Parking Single Garage Detached