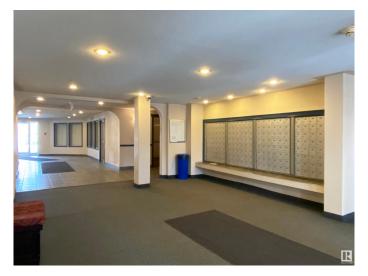

## \$149,900

1 Bedroom, 2.00 Bathroom, 814 sqft Condo / Townhouse on 0.00 Acres

Parkdale (Edmonton), Edmonton, AB

Attention first time buyers and investors!

Welcome to this 813 SQ FT, 1 BED + 1 DEN +
2 BATH condo, 3rd floor, conveniently located
WITHIN WALKING DISTANCE to Stadium
LRT STATION, Save ON Foods, and many
amenities and restaurants! This lovely unit
consists of a good sized kitchen with center
island, the dining room offers plenty of room to
host friends and family for dinner, and the
large living room offers access to the open
OFFICE/ DEN. A spacious master suite with
walk in closet and a 4pc ENSUITE bath.
IN-SUITE LAUNDRY and storage room and
OVER SIZED BALCONY, plus a surface
parking stall. Why rent when you can own!

## Interior

Interior Features ensuite bathroom

Appliances Dishwasher-Built-In, Hood Fan, Refrigerator, Stacked Washer/Dryer,

Stove-Electric

Heating Baseboard, Water