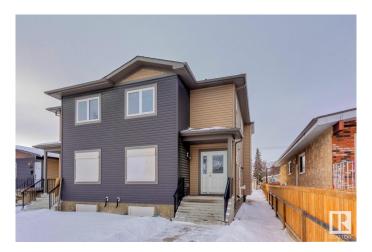

#### \$799,900

6 Bedroom, 5.00 Bathroom, 2,999 sqft Condo / Townhouse on 0.00 Acres

Prince Charles, Edmonton, AB

An exceptional investment opportunity in Prince Charles! On the doorstep of the highly anticipated Blachford development is this Side by side duplex with side entrances and potential for legal basement suites. Create an excellent cash flowing investment property with this never lived in property. Each duplex offers nearly 1500sqft of living space across 2 levels. The main levels each feature a sizable office space, dining room, kitchen, living room, and 2pc bathroom. The upper levels offer 3 spacious bedrooms as well as upstairs laundry. The primary bedroom is equipped with a 3pc ensuite and walk-in closet. Currently the basement is undeveloped but with the side entry, a savvy investor could build out two additional legal suites in the basement to create the ultimate investment property. Market rents suggest a cap rate of greater than 5%!