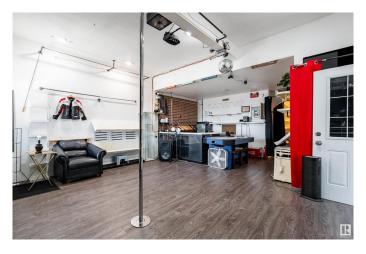

### \$595,000

4 Bedroom, 2.50 Bathroom, 2,454 sqft Single Family on 0.00 Acres

Belvedere, Edmonton, AB

Welcome to an exceptional turnkey building offering unparalleled opportunities for business and living. Previously a launching pad for successful ventures, including one now expanding nationally, this property boasts CB2 rezoning for redevelopment potential. Lease out this fully equipped space, providing both business and residential accommodation, setting it apart from the rest. Low taxes and utilities add value, while its versatile layout suits events, meetings, art galleries, and pop-up shops. This is rare opportunity in a high traffic area in the middle of multi-million revitalization making it a prime investment opportunity.

## **Amenities**

Amenities Off Street Parking, On Street Parking, Dance Floor, Storage-In-Suite

Parking Single Garage Detached