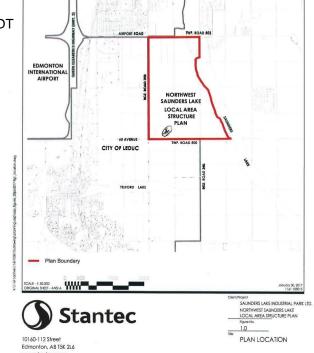

## \$3,890,000

0 Bedroom, 0.00 Bathroom, Rural on 59.80 Acres

None, Rural Leduc County, AB

APP 59.8 ACRES(MORE OR LESS).LOCATED ON 65 AVE BETWEEN RR 245 AND 250.PARCEL IS LOCATED IN LEDUC COUNTY AND HAS A GREAT POTENTIAL IN SAUNDERS LAKE AREA STRUCTURE PLAN.FUTURE PROPOSED ZONING IS MEDIUM INDUSTRIAL.