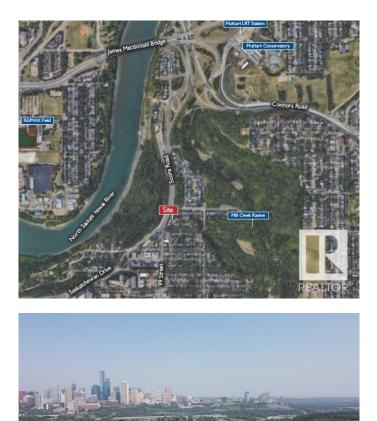

#### \$7,400,000

0 Bedroom, 0.00 Bathroom, Land Commercial on 0.00 Acres

Strathcona, Edmonton, AB

**GREAT REDEVELOPMENT POTENTIAL with** +/-31,356 square feet made up of 8 contiguous lots, with 7 of them along Scona Road. All are occupied and with strong rental revenue. Located near the center of Edmonton, perched high on the south side of the Saskatchewan river, with a †permanentâ€<sup>™</sup> 270 degree unobstructed view - proximal to; University of Alberta, vibrant Strathcona district, Mill Creek Ravine, and Downtown - just across the river. Public transit is readily available on 99 street and the new Muttart LRT Station is just north of this site. This is a true opportunity for an innovative design with outstanding views that enhances the community experience and builds connections. New residences on this site will appeal to people who desire to be close to nature and just steps away from the largest urban park in Canada with more than 160 kms of maintained pathways and 20 major parks offering picnic sites, boating, canoeing, golf, outdoor and indoor pools, and much more.