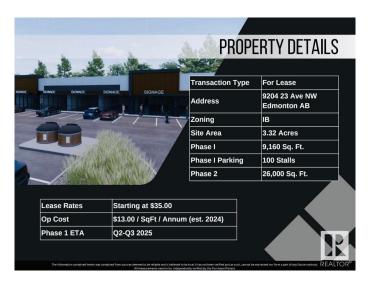

# **\$0 - 9204 23 Avenue, Edmonton**

MLS® #E4385472

#### \$0

0 Bedroom, 0.00 Bathroom, Retail on 0.00 Acres

Parsons Industrial, Edmonton, AB

Welcome to District 23, Anchored by the renowned Starbucks Coffee, Daycare & Pizza this dynamic plaza offers a prime location, ensuring high foot traffic and visibility for businesses. With Starbucks as the cornerstone, District 23 invites a diverse mix of tenants to join this retail haven, catering to various businesses. Currently Phase 1 – only 3 units remaining, 1235 SQFT each plus offering ample space for your business. Embrace the opportunity to be part of this thriving retail landscape, where every storefront contributes to a vibrant tapestry of offerings. COMING Q1/2026

# **Community Information**

Address 9204 23 Avenue

Area Edmonton

Subdivision Parsons Industrial

City Edmonton
County ALBERTA

Province AB

Postal Code T6N 1H9

### **Additional Information**

Date Listed May 3rd, 2024

Days on Market 386

Zoning Zone 41

DATA IS DEEMED RELIABLE BUT IS NOT GUARANTEED ACCURATE BY THE REALTORS® ASSOCIATION OF EDMONTON. COPYRIGHT 2025 BY THE REALTORS® ASSOCIATION OF EDMONTON. ALL RIGHTS RESERVED.Trademarks are owned or controlled by the Canadian Real Estate Association (CREA) and identify real estate professionals who are members of CREA (REALTOR®, REALTORS®) and/or the quality of services they provide (MLS®, Multiple Listing Service®)