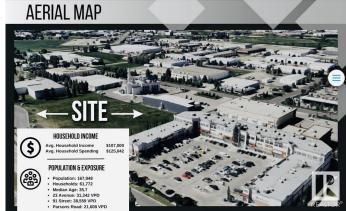

#### \$0

0 Bedroom, 0.00 Bathroom, Retail on 0.00 Acres

Parsons Industrial, Edmonton, AB

Welcome to District 23, Anchored by the renowned Starbucks Coffee, Daycare & Pizza this dynamic plaza offers a prime location, ensuring high foot traffic and visibility for businesses. With Starbucks as the cornerstone, District 23 invites a diverse mix of tenants to join this retail haven, catering to various businesses. Currently Phase 1 – only 3 units remaining, 1235 SQFT each plus offering ample space for your business. Embrace the opportunity to be part of this thriving retail landscape, where every storefront contributes to a vibrant tapestry of offerings. COMING Q1/2026

# **Community Information**

Address 9204 23 Avenue

Area Edmonton

Subdivision Parsons Industrial

City Edmonton
County ALBERTA

Province AB

Postal Code T6N 1H9